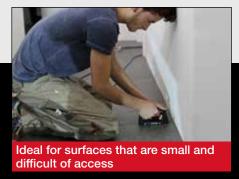

- Lightweight and handy
- Groove preparation without milling
- Clean transition from machine-milled groove to the closure
- Ideal for surfaces that are small and difficult to access

• Precise working thanks to roller guide