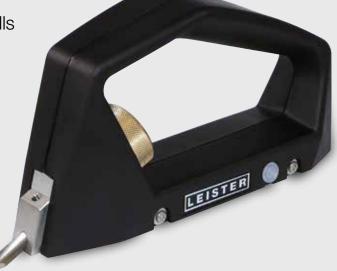

## Gouging tool"GROOVY"

The new "GROOVY" gouging tool is the lightweight, handy tool for the experienced layer of elastic floor coverings made of PVC or linoleum. Its ergonomic shape makes it possible to achieve the desired groove width and depth up to the connecting walls, defined and clean-cut, with little pressure.

- Lightweight and handy
- Groove preparation without milling
- Clean transition from machine-milled groove to the closure
- Ideal for surfaces that are small and difficult to access

• Precise working thanks to roller guide

## Article number:

150.809 Gouging tool "GROOVY"
3.5 mm (0.14 inch)
for elastic floor coverings

Accessories:

151.394 Protective plug 150.815 Blade 3.5 mm (0.14 inch) 154.717 Blade 2.5 mm (0.1 inch)

W: www.alliedpowertools.com.au