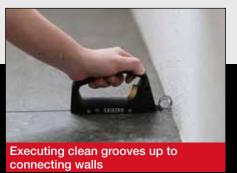

ROOVY"

The new "GROOVY" gouging tool is the lightweight, handy tool for the experienced layer of elastic floor coverings made of PVC or linoleum. Its ergonomic shape makes it possible to achieve the desired groove width and depth up to the connecting walls, defined and clean-cut, with little pressure.

- Lightweight and handy
- Groove preparation without milling
- Clean transition from machine-milled groove to the closure
- Ideal for surfaces that are small and difficult to access

• Precise working thanks to roller guide

• Groove gouging up to connecting walls

Adjustable groove depth



## Article number:

150.809 Gouging tool "GROOVY"
3.5 mm (0.14 inch)
for elastic floor coverings

Accessories:

151.394 Protective plug 150.815 Blade 3.5 mm (0.14 inch) 154.717 Blade 2.5 mm (0.1 inch)









W: www.alliedpowertools.com.au

## Allied Power Tools