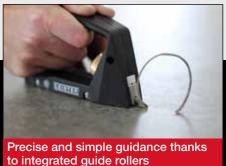

- Lightweight and handy
- Groove preparation without milling
- Clean transition from machine-milled groove to the closure
- Ideal for surfaces that are small and difficult to access

• Precise working thanks to roller guide