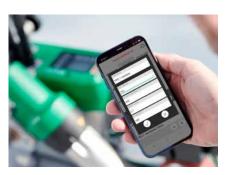

Quality assurance through LQS

Monitored Welding

Welding recipes in the myLeister app

## **UNIROOF 700**

- + Monitored Welding Assistant for process reliability
- + Welding quality documented thanks to LQS
- + Standard nozzle ensures homogeneous weld seam
- + Power management for constant welding process
- + Welding recipes in the myLeister app