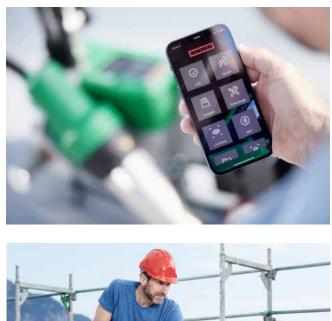

Quality assurance through LQS

Monitored Welding

Welding recipes in the myLeister app

## **UNIROOF 700**

- + Monitored Welding Assistant for process reliability
- + Welding quality documented thanks to LQS
- + Standard nozzle ensures homogeneous weld seam
- + Power management for constant welding process
- + Welding recipes in the myLeister app