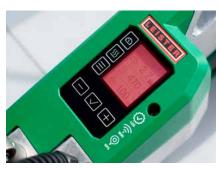

Quality assurance through LQS

Monitored Welding

Welding recipes in the myLeister app

## **UNIROOF 700**

- + Monitored Welding Assistant for process reliability
- + Welding quality documented thanks to LQS
- + Standard nozzle ensures homogeneous weld seam
- + Power management for constant welding process
- + Welding recipes in the myLeister app