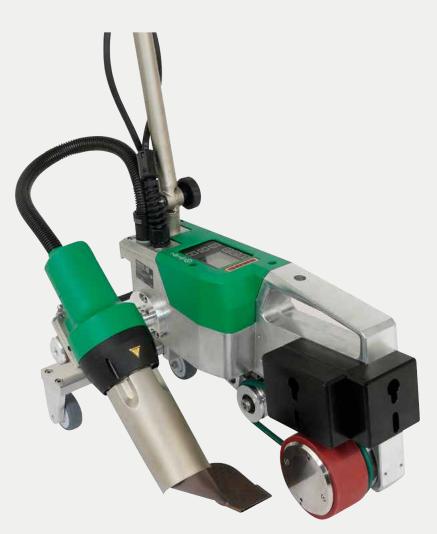

# **UNIROOF 700**

## Increased safety while welding

Thanks to LQS, Monitored Welding Assistant and Leister's standard nozzle, the UNIROOF 700 automatic roof welding machine is well-suited for welding flat roofs and sets a new standard in the roof industry.

## **UNIROOF 700**

- + Monitored Welding Assistant for process reliability
- + Welding quality documented thanks to LQS
- + Standard nozzle ensures homogeneous weld seam
- + Power management for constant welding process
- + Welding recipes in the myLeister app

### Technical Data

| Voltage [V]             | 100–230         |
|-------------------------|-----------------|
| Power [W]               | 1500-3680       |
| Temperature [°C]        | 100–620         |
| Frequency [Hz]          | 50/60           |
| Weight [kg]             | 17              |
| Speed [m/min]           | 1.0–10.0        |
| Air volume 20°C [l/min] | 45–100          |
| Size L × W × H [mm]     | 475 × 244 × 260 |
| Conformity marking      | (6              |
| Protection class I      | Ð               |
|                         |                 |