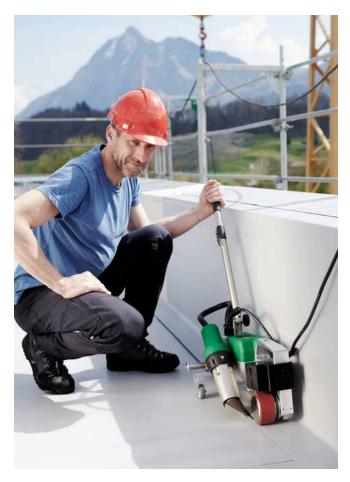

# **UNIROOF 700**

## Increased safety while welding

Thanks to LQS, Monitored Welding Assistant and Leister's standard nozzle, the UNIROOF 700 automatic roof welding machine is well-suited for welding flat roofs and sets a new standard in the roof industry.

## **UNIROOF 700**

- + Monitored Welding Assistant for process reliability
- + Welding quality documented thanks to LQS
- + Standard nozzle ensures homogeneous weld seam
- + Power management for constant welding process
- + Welding recipes in the myLeister app