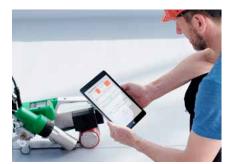

Quality assurance through LQS

Monitored Welding

Welding recipes in the myLeister app

## **UNIROOF 700**

- + Monitored Welding Assistant for process reliability
- + Welding quality documented thanks to LQS
- + Standard nozzle ensures homogeneous weld seam
- + Power management for constant welding process
- + Welding recipes in the myLeister app